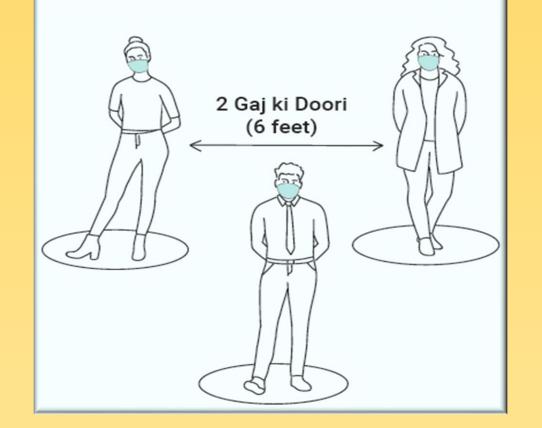

### **Physical Distancing**

Caerus 3 Advisors

## How does COVID 19 spread

#Respect | #Provide | #StandUp

Person to Person

Through respiratory droplets when an infected person coughs or sneezes, i.e. close contact (within 6 feet) with an infected person.