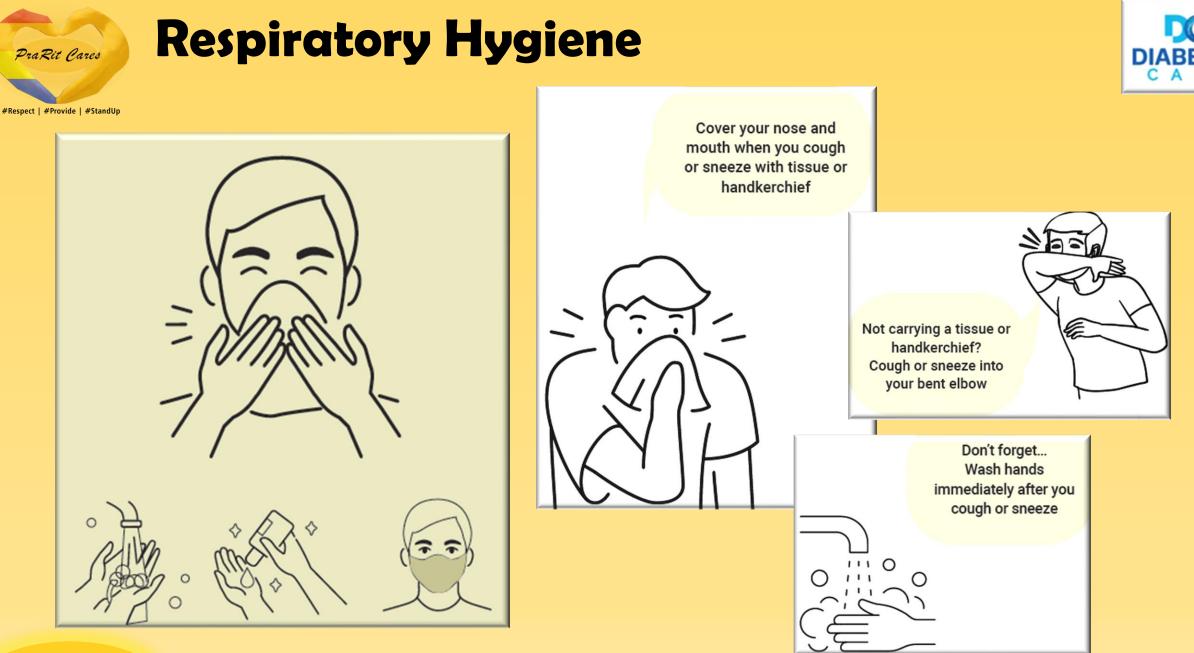

## How does COVID 19 spread

#Respect | #Provide | #StandUp

Person to Person

Through respiratory droplets when an infected person coughs or sneezes, i.e. close contact (within 6 feet) with an infected person.

### **Contact with Infected Objects/Surfaces**

By touching a surface or object that has the virus on it and then touching one's own mouth, nose or eyes.

Caerus 3 Advisors

All Rights Reserved