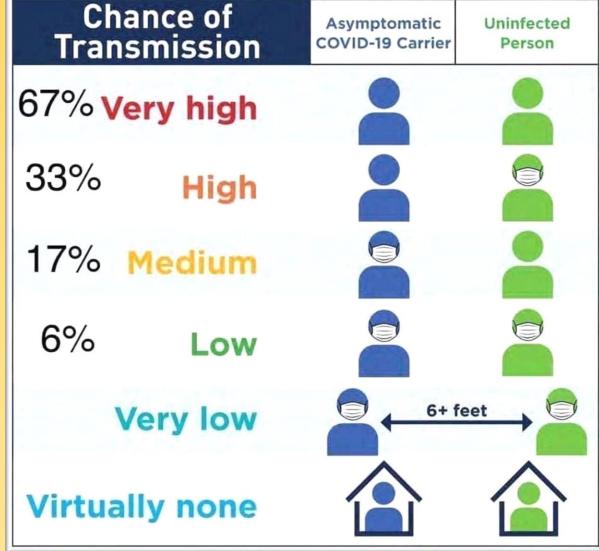

## How does COVID 19 spread

#Respect | #Provide | #StandUp

Person to Person

Through respiratory droplets when an infected person coughs or sneezes, i.e. close contact (within 6 feet) with an infected person.

### **Contact with Infected Objects/Surfaces**

By touching a surface or object that has the virus on it and then touching one's own mouth, nose or eyes.

Caerus 3 Advisors

All Rights Reserved