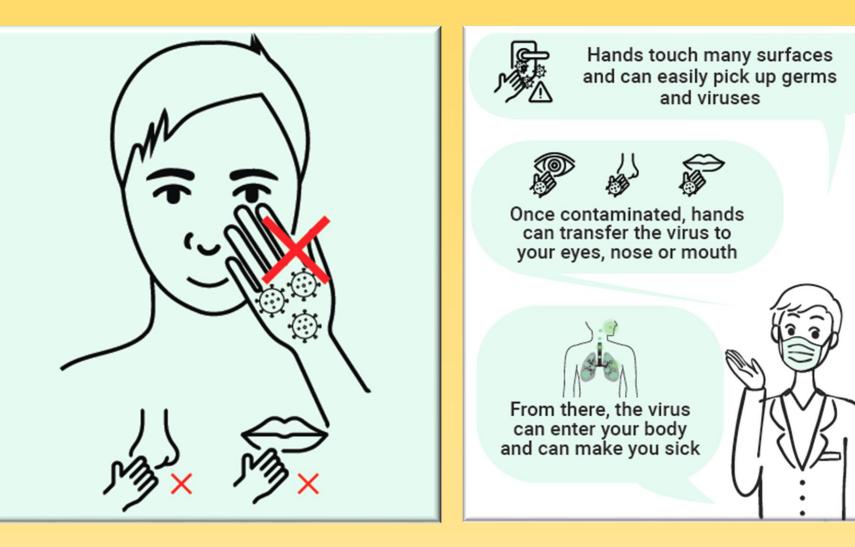

### **Contact with Infected Objects/Surfaces**

By touching a surface or object that has the virus on it and then touching one's own mouth, nose or eyes.

Caerus 3 Advisors

All Rights Reserved

### PraRie Cares Avoid touching eyes, nose, mouth

#Respect | #Provide | #StandUp

Caerus 3 Advisors