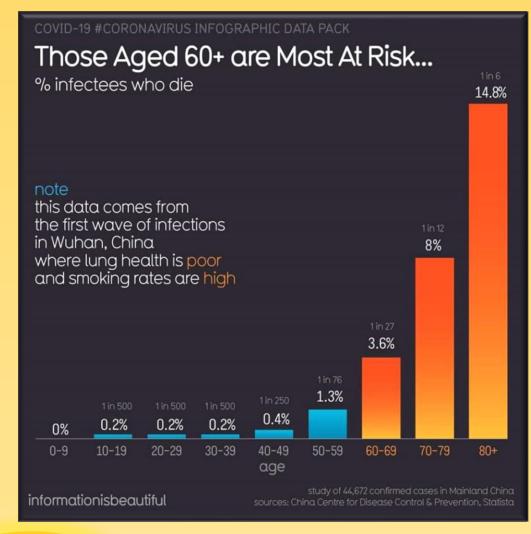

### Who is at risk for severe infection

#Respect | #Provide | #StandUp

PraRit Cares