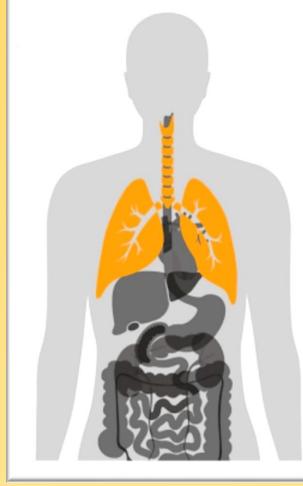

### **Clinical Picture: symptoms**

#Respect | #Provide | #StandUp

PraRit Cares

Most common symptoms:

Some patients may also have:

- Aches and pains
- Runny nose
- Sore throat
- Shortness of breath
- Jiarrhoea

In critical cases. COVID-19 can cause severe pneumonia or a multiple-organ failure and can lead to death. **Newer/atypical symptoms** 

Loss of smell and taste

Advisory | Assurance | Think-Tank

- Skin manifestations
- Gastrointestinal