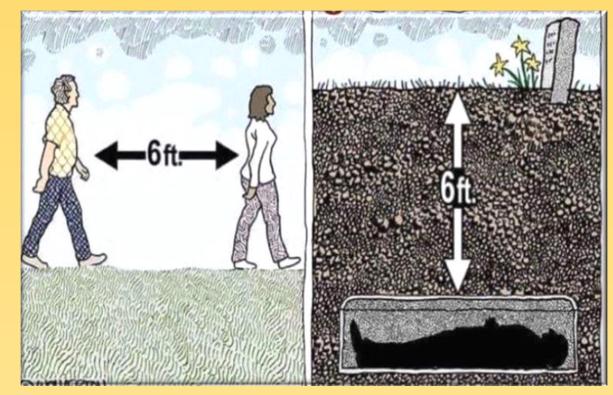

### **Physical Distancing**

Caerus 3 Advisors

## How does COVID 19 spread

#Respect | #Provide | #StandUp

Person to Person

Through respiratory droplets when an infected person coughs or sneezes, i.e. close contact (within 6 feet) with an infected person.