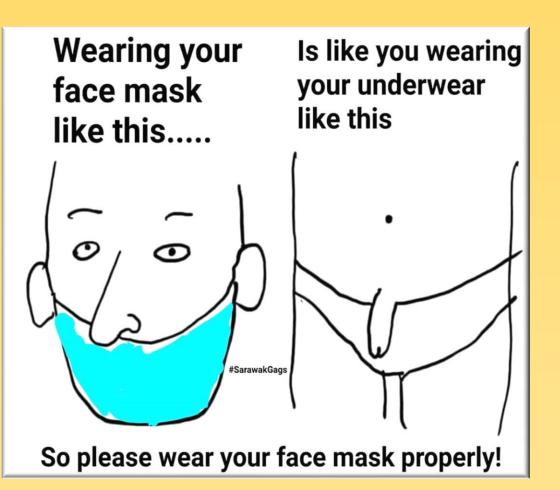

## **Appropriate use of Masks**

World Health Organization

#Respect | #Provide | #StandUp

PraRit Cares

Before putting on a mask, clean hands with alcoholbased hand rub or soap and water

Replace the mask with a new one as soon as it is damp and do not re-use single-use masks