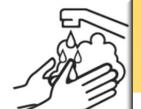

### **Hand Hygiene**

#Respect | #Provide | #StandUp

Wash your hands frequently and thoroughly with soap and water

+

ALCOHOL-BASED HAND SANITIZER You can use me if you don't have soap and water facility.

Caerus 3 Advisors