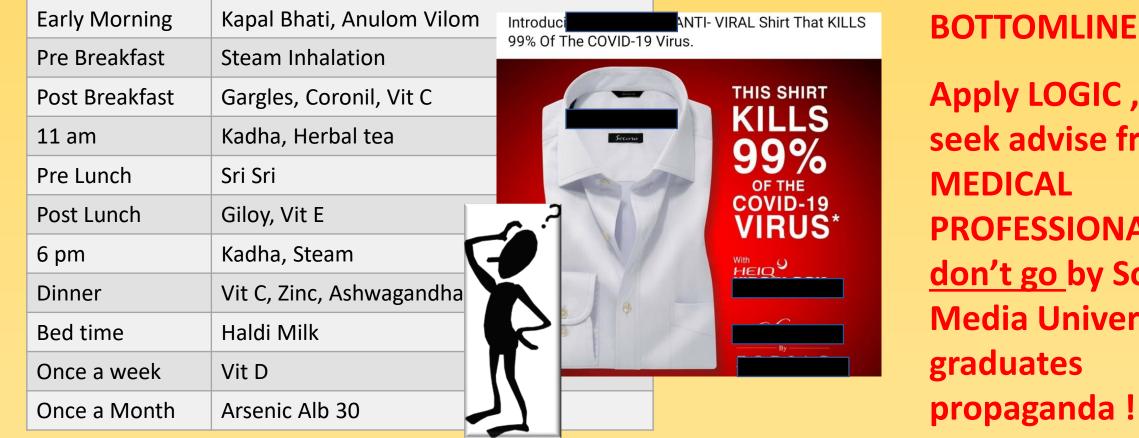

## COVID Immuno-boosting remedies Myth or Reality ????

Caerus 3 Advisors

PraRit Cares

#Respect | #Provide | #StandUp

All Rights Reserved

#Respect | #Provide | #StandUp

## **COVID Immuno-boosting remedies** Myth or Reality ????

Apply LOGIC, seek advise from **MEDICAL PROFESSIONALS** don't go by Social **Media University** graduates propaganda !!

Do you know Doctors are treating patients with high Zinc & Turmeric levels !!!